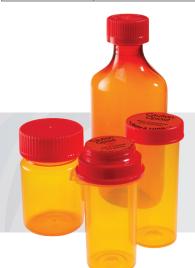

## Screw-Loc® Closures

| Vial Size | Closure Item # | Case Pack      |
|-----------|----------------|----------------|
| 13 dram   | SL-35-RED      | 1 bag of 1,700 |
| 16 dram   |                |                |
| 30 dram   | SL-50-RED      | 1 bag of 800   |
| 40 dram   |                |                |
| 60 dram   |                |                |

## 1-Clic® Closures

| Vial Size | Closure Item # | Case Pack      |
|-----------|----------------|----------------|
| 10 dram   | CL-38-RED      | 1 bag of 1,300 |
| 13 dram   |                |                |
| 16 dram   | CL-43-RED      | 1 bag of 1,000 |
| 20 dram   |                |                |
| 30 dram   |                |                |
| 40 dram   | CL-58-RED      | 1 bag of 615   |
| 60 dram   |                |                |